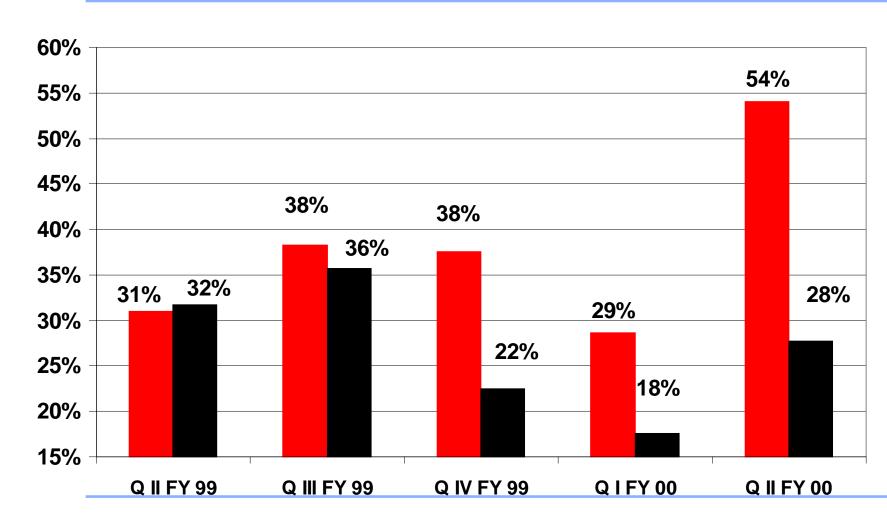

#### **MYSTERY SHOPPER "SALES SKILLS" PILOT VS OTHER AREAS**

■ PILOT ■ NON PILOT