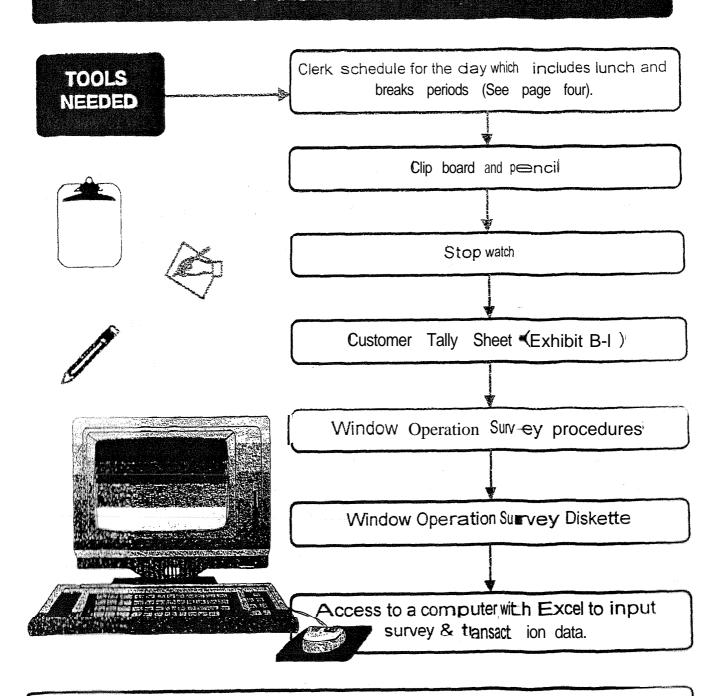

#### Window Operation Survey (WOS)

The person conducting the review must devote full time and attention to the window operation. The individual must be aware of and record many activities that are 'occurring simultaneously.

Consequently, distractions must be minimized.

Page 2