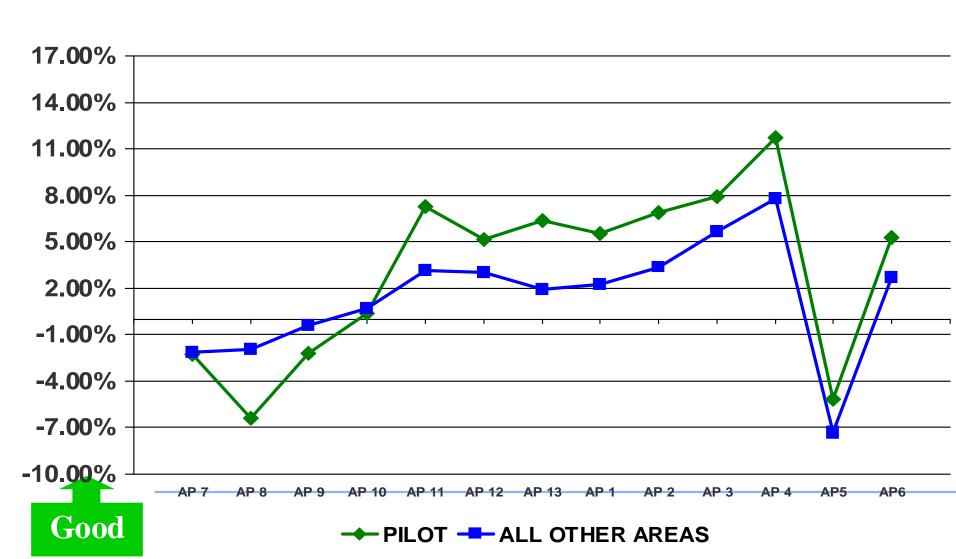

#### MYSTERY SHOPPER OVERALL SCORE PILOT VS OTHER AREAS

#### **MYSTERY SHOPPER "SALES SKILLS" PILOT VS OTHER AREAS**

■ PILOT ■ NON PILOT

#### MYSTERY SHOPPER OPERATIONAL EFFICIENCY PILOT VS OTHER AREAS