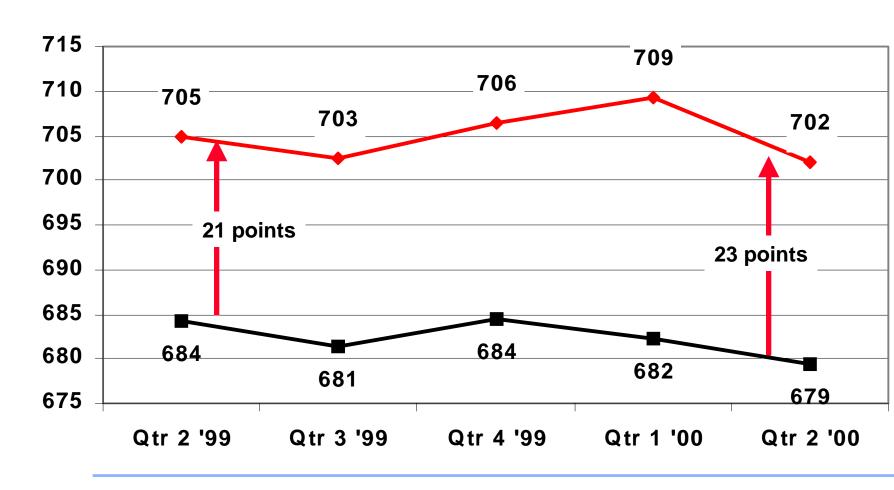

#### **EOU RESIDENTIAL "WAIT TIME IN LINE" - PILOT VS OTHER AREAS**

## **TOOLS**

- Ease of Use Index
  - Waiting Time in Line
  - Waited in Line More than 5 Minutes
- Mystery Shopper
  - Operational Efficiency (wait time in line)
- Workhour Performance reports