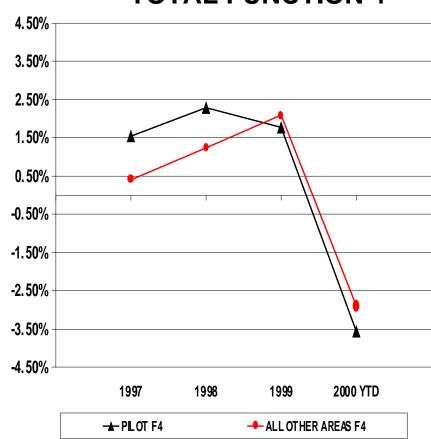

#### **RETAIL OPERATIONS**

# WINDOW OPERATION SURVEY

**AND** 

DAILY SCHEDULE



#### Service

- Raise the level of service provided retail customers
- Increase customer satisfaction

#### **Workhour Control**

 Control costs through managing staffing to workload



### **EOU RESIDENTIAL TRENDS PILOT VS OTHER AREAS**







#### **EOU RESIDENTIAL "WAIT TIME IN LINE" - PILOT VS OTHER AREAS**





#### MYSTERY SHOPPER OVERALL SCORE PILOT VS OTHER AREAS





#### **MYSTERY SHOPPER "SALES SKILLS" PILOT VS OTHER AREAS**



■ PILOT ■ NON PILOT



#### MYSTERY SHOPPER OPERATIONAL EFFICIENCY PILOT VS OTHER AREAS





## WOS/DAILY SCHEDULE RETAIL WORKHOURS (LDC 45/46)







## **REVENUE PER WORKHOUR BY AP % TO SPLY**





#### **FUNCTION 4 AND LDC 45 COMPARISON**



#### **TOTAL FUNCTION 4**



Window Operations Survey (WOS)

Daily Schedule

Southeast Area Results

WOS Process and Benefits?



## Return On Investment

#### Southeast Area results AP 7

- 15% 18 % Negotiated LDC 45 WKHRS
- 5.5% Captured
- 13% Opportunities for incremental improvement



## **Data Driven Program**

 Data retrieved from POS/IRT, Timekeeping & Financial reports

#### **Defines Workload**

Transaction Type and Time Factors

## **Identifies Operational Inefficiencies**

 Observations of window operations by experienced supervisors/managers



#### **Identifies Service Failures**

Customer count and wait time in line

## **Identifies Productivity Target**

Matches workload to workhours

## **Timely Implementation**

Data Complete at end of WOS week

## Provides tool to improve service

Daily Schedule