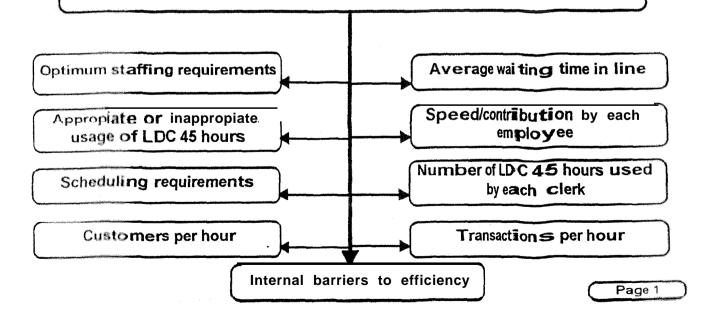

#### Window Operation Survey (WOS)

The Function 4 Window Operation Survey is an accurate, cost effective toot that enables users to balance window staffing with costs and customer satisfaction. If properly conducted and evaluated, the survey will enable the postmaster to provide window service that better-meets customer's demand. It will tell the postmaster what was sold, and when it was sold. The survey can indicate peak and slack times by both hour and day to help properly staff for breaks, lunches and non-scheduled days. The tool will help in determining optimenum staffing by unit.

#### Getting Started

The person performing the review must fully understand the Function 4 window audit procedures before getting started. If any procedure of the audit is omitted, the Function 4 Window Operation Survey could be invalid. The information acquired from the worksheets, which is vital in creating a more efficient operation, includes the following:

## What Have We Identified?

- Level of service provided customers
- Best practices
- Operational inefficiencies
- Workload for the unit
- Window staffing needed to meet service needs
- Image projected to customers
- Anomalies that may impact the units operation